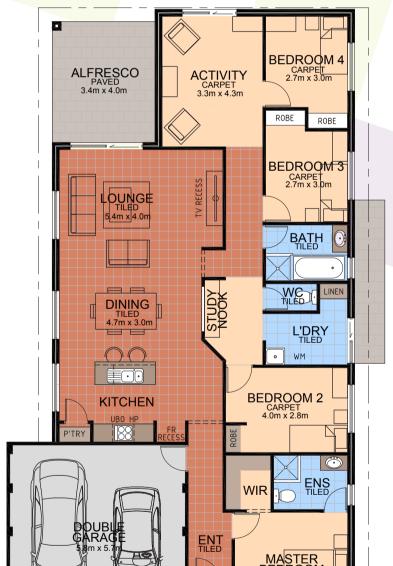

# Wellard \$158,660

#### inclusions in our promotions

- double lock up garage •
- tiled or laminated flooring to living areas •
- carpets (with underlay) to bedrooms and theatre •
- venetian blinds •
- driveway & footpath brick paved •
- rendered front elevation (of your choice) •